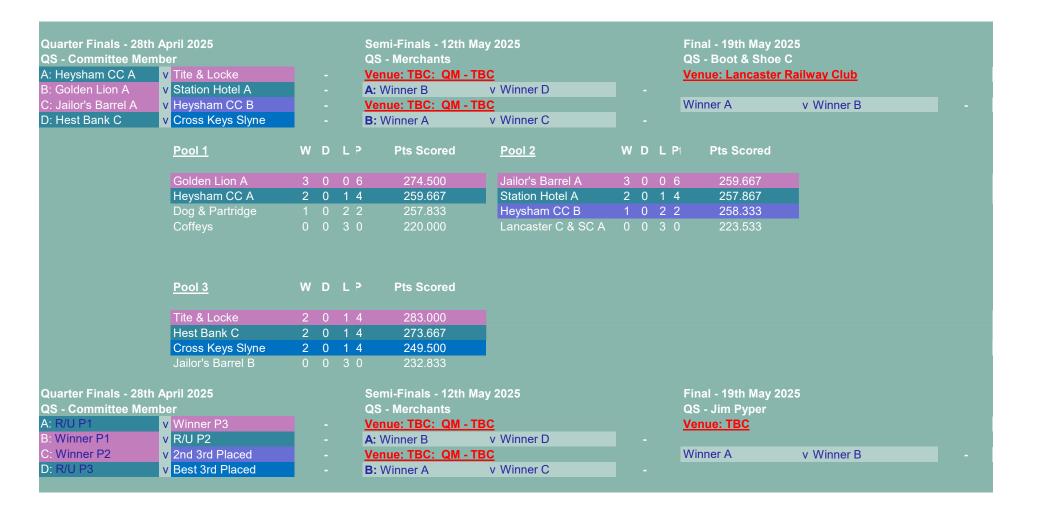

Bank C             | 48 - 31<br>39.500<br>39.500  | Jailor's Barrel B<br>Bye Week                   | v Cross Keys Slyne - Hest Bank C - Tite & Locke            | 39 - 49<br>44.167<br>44.167  |                                                |                                                                           |                             |
|                                                    |                                                                  |                              |                                                 |                                                            |                              |                                                |                                                                           |                             |